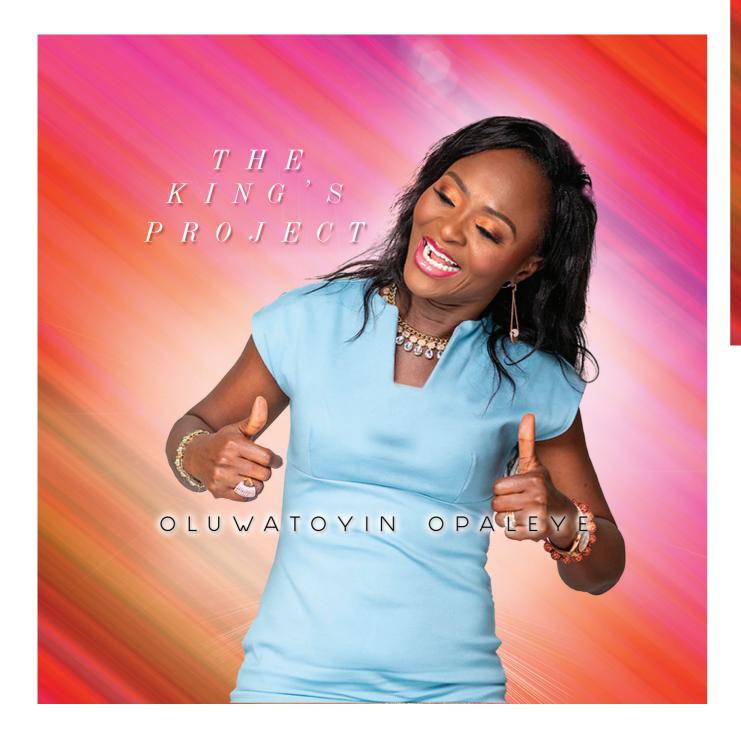

# The King's Project Album Cover

The King's Project album cover involved the coordination of taking pictures for the album and editing the pictures to fit the desired outcome of the album cover. All of this had to conform with the music on the album, the personality of the artist, and the message the album is communicating.

The Kings Project contains songs like, Worship The King, Take Over, Jesus, We Praise You, and Yahweh Adonai.