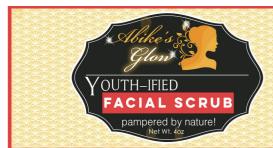

### Abike's GIOW FACIAL SCRUB

Exfoliating, deep skin pore cleansing, tightening pores, reducing ageing and wrinkles, even toning giving soft and supple skin.

Ingredients:
Raw African Black Soap, coconut oil, Shea butter, Eggs, Pure Honey,
Moringa, papaya, Sandalwood, Turmeric, Glycerin, Aloe Vera Juice,
Lime and Lemon Juice, Neem oil, Essential oils.

## ABIKE'S GLOW YOUTH-IFIED

Abike Glow is an all natural skincare product with exfoliating and deep skin pore cleansing.