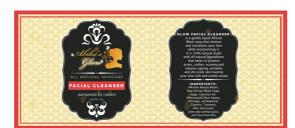

### Abike's GIOW FACIAL SCRUB

Exfoliating, deep skin pore cleansing, tightening pores, reducing ageing and wrinkles, even toning giving soft and supple skin.

Ingredients:
Raw African Black Soap, coconut oil, Shea butter, Eggs, Pure Honey,
Moringa, papaya, Sandalwood, Turmeric, Glycerin, Aloe Vera Juice,
Lime and Lemon Juice, Neem oil, Essential oils.

Abike Glow is an all natural skincare product with exfoliating and deep skin pore cleansing.