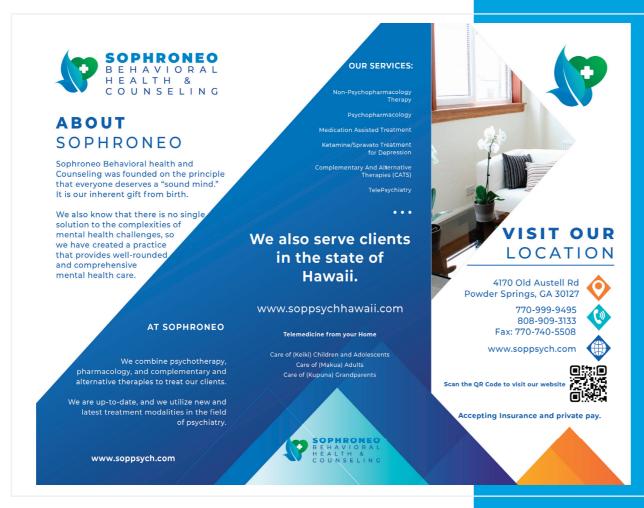

# Sophroneo Behavioral Health & Counseling design

Sophroneo (SOP Psych) design project was what I consider 'the complete' project. This involved the entire branding of SOP from top to bottom. It consisted of logo design, business cards, brochures, one-page Ad, to website.

Sophroneo Behavioral health and Counseling was founded on the principle that everyone deserves a "sound mind." It is our inherent gift f rom birth.