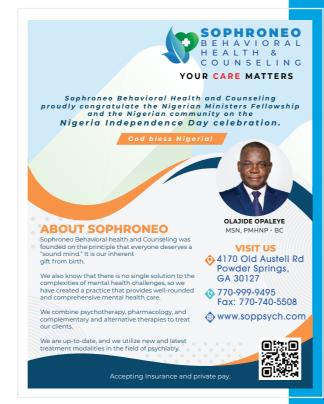

# Sophroneo Behavioral Health & Counseling design

Sophroneo (SOP Psych) design project was what I consider 'the complete' project. This involved the entire branding of SOP from top to bottom. It consisted of logo design, business cards, brochures, one-page Ad, to website.

Sophroneo Behavioral health and Counseling was founded on the principle that everyone deserves a "sound mind." It is our inherent gift f rom birth.