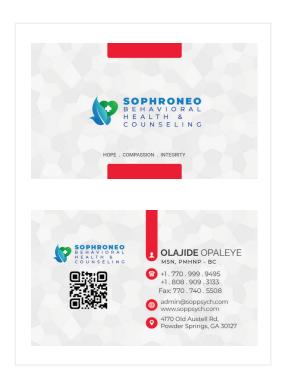

# Sophroneo Behavioral Health & Counseling design

Sophroneo (SOP Psych) design project was what I consider 'the complete' project. This involved the entire branding of SOP from top to bottom. It consisted of logo design, business cards, brochures, one-page Ad, to website.

Sophroneo Behavioral health and Counseling was founded on the principle that everyone deserves a "sound mind." It is our inherent gift f rom birth.